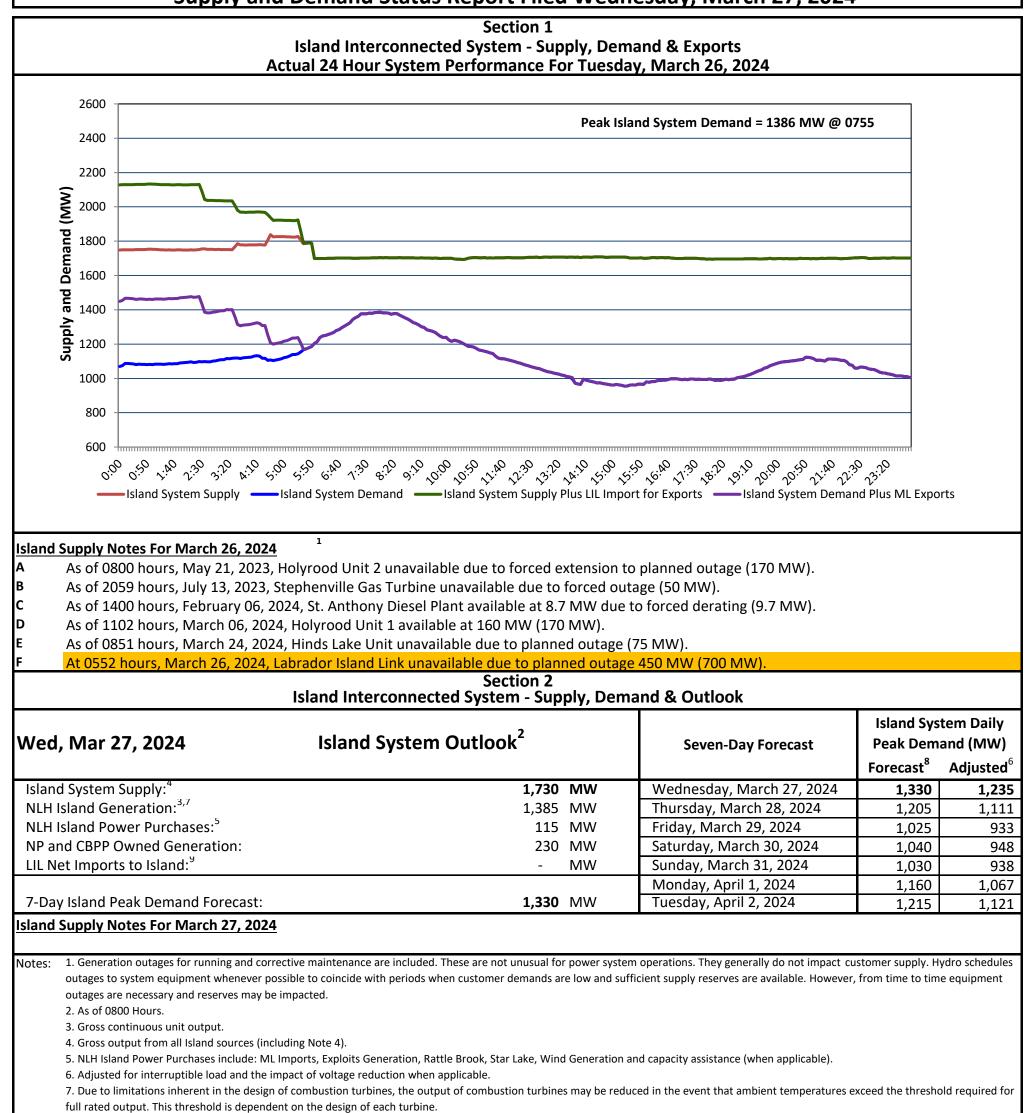

Newfoundland Labrador Hydro (NLH) Supply and Demand Status Report Filed Wednesday, March 27, 2024

8. Does not include ML Exports.

9. LIL Import sunk in the Island System. Actual LIL flows will be restricted by various system conditions including, but not limited to, Island Load, ML Exports and Avalon Unit status.

| Island Peak Demand and Exports Information<br>Previous Day Actual Peak and Current Day Forecast Peak |                                  |      |          |
|------------------------------------------------------------------------------------------------------|----------------------------------|------|----------|
| ue, Mar 26, 2024                                                                                     | Island Peak Demand <sup>10</sup> | 7:55 | 1,386 MW |
|                                                                                                      | Exports at Peak                  |      | 0 MW     |
|                                                                                                      | LIL Net Imports to Island        |      | 440 MWh  |
| Ved, Mar 27, 2024                                                                                    | Forecast Island Peak Demand      |      | 1,330 MW |